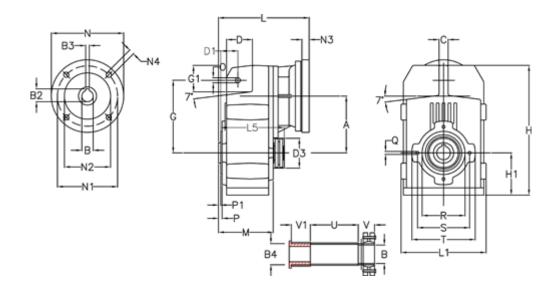

## **Measures**

| A = 175.75 | D1 = 56.5  | l5 = 200.0  | P1                                         | = 3.5    | V =  |
|------------|------------|-------------|--------------------------------------------|----------|------|
| B = 45     | d3 = 100   | M = 144.0   | Q                                          | = M12x19 | V1 = |
| B1 = 28    | G = 218    | N = 250     | R                                          | = 130    |      |
| B2 = 31.3  | G1 = 97.5  | N1 = 215    | S                                          | = 165    |      |
| B3 = 8     | H = 389.0  | N2 = 180    | Т                                          | = 200    |      |
| B4 = 45    | H1 = 116.0 | N4 = M12x16 | Tightening torque Nm adapter bushing = 6.0 |          |      |
| C = 16     | L = 275.5  | O = 14      | Tightening torque Nm shrink disc           | = 10.0   |      |
| D = 79.0   | L1 = 242   | P = 7.5     | U                                          | = 82.0   |      |
|            |            |             |                                            |          |      |